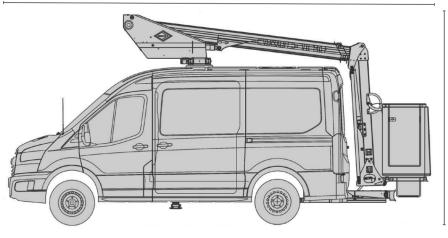

## **Versalift VTL135F**

#### Total Length 6.8 m

| Max. working height                 | 13.5 m               |
|-------------------------------------|----------------------|
| Max. cage bottom height             | 11.5 m               |
| Max. outreach*                      | 8.4m                 |
| Rotation angle of turntable         | 420°                 |
| Rotation angle of cage              | 90°+90°              |
| Rotation angle of cage arm          | 140°                 |
| Max. cage load                      | 230 kg               |
| Size of cage                        | 1.04m x 0.63m        |
| Permissible inclination of platform | 3/5°                 |
| Height in transport position*       | 3.4 m                |
| Width in transport position         | 2.6 m                |
| Or remail to mentals                | 6.79 m               |
| Overall length                      |                      |
| Wheelbase                           | 3.3 m                |
| Ü                                   | 3.3 m<br>ca. 3500 kg |