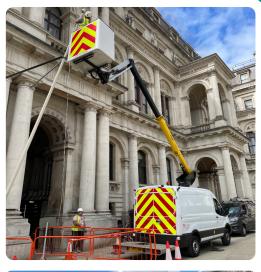

# **Versalift VTL135F**

#### **Key Features**

- 3.5T so able to drive on standard license, available for self drive hire
- Dual joystick meaning you can move two functions at once
- Extended outreach of 8.4m available with 120kg in the cage, 6m available with full safe working load of 230kg in the cage
- A frame outrigger set up within the mirrors means that the van doesn't become any wider when set up
- Tail swing of the turret is also within the mirrors for improved safety when working near roads
- All of our vans have walk in buckets for a more comfortable experience
- Reversing cameras to make getting to your working area easier