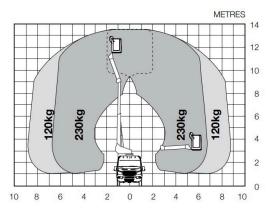

### **Working Envelope**

| Max. working height                 | 13.5 m               |
|-------------------------------------|----------------------|
| Max. cage bottom height             | 11.5 m               |
| Max. outreach*                      | 8.4m                 |
| Rotation angle of turntable         | 420°                 |
| Rotation angle of cage              | 90°+90°              |
| Rotation angle of cage arm          | 140°                 |
| Max. cage load                      | 230 kg               |
| Size of cage                        | 1.04m x 0.63m        |
| Permissible inclination of platform | 3/5°                 |
| Height in transport position*       | 3.4 m                |
| Width in transport position         | 2.6 m                |
| Or remail to mentals                | 6.79 m               |
| Overall length                      |                      |
| Wheelbase                           | 3.3 m                |
| Ü                                   | 3.3 m<br>ca. 3500 kg |