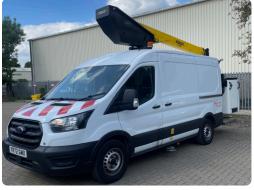

# **Versalift VTL135F**

#### **Key Features**

- 3.5T so able to drive on standard license, available for self drive hire
- Dual joystick meaning you can move two functions at once
- Extended outreach of 8.4m available with 120kg in the cage, 6m available with full safe working load of 230kg in the cage
- A frame outrigger set up within the mirrors means that the van doesn't become any wider when set up
- Tail swing of the turret is also within the mirrors for improved safety when working near roads
- All of our vans have walk in buckets for a more comfortable experience
- Reversing cameras to make getting to your working area easier