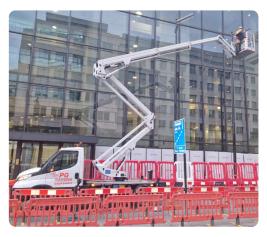

#### **Key Features**

- Compact travel height of 2.34m making it possible to get under very low bridges/height restrictions
- Auto set up technology making this machine incredibly easy to set up
- Basket is accessible via basket ladder, no step means less chance of accidental damage
- Up to 10.7m of outreach with up and over capacity makes this machine very diverse in its potential usage
- Cab doors can be opened with outriggers deployed on wide setting
- 250kg cage capacity meaning you can comfortably fit 2 guys and tools in the cage