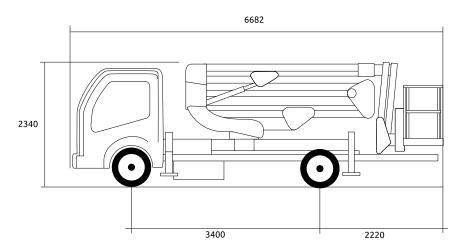

| Max. working height                 | 20 m         |
|-------------------------------------|--------------|
| Max. cage bottom height             | 18 m         |
| Max. outreach*                      | 10.7 m       |
| Rotation angle of turntable         | 360°         |
| Rotation angle of cage              | +/- 80°      |
| Rotation angle of cage arm          | 180°         |
| Max. cage load                      | 250 kg       |
| Size of cage                        | 1.3 x 0.70 m |
| Permissible inclination of platform | 1°           |
| Height in transport position*       | 2.34 m       |
| Width in transport position         | 2.44 m       |
| Overall length*                     | 6.682 m      |
| Wheelbase*                          | 3.67 m       |
| Total weight*                       | ca. 3500 kg  |
|                                     |              |

<sup>\*</sup>Depends on truck chassis