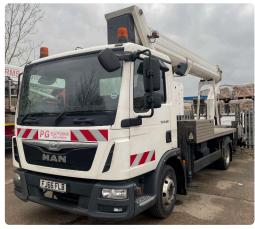

# Ruthmann Steiger® T 330

### **Key Features**

- Rigid turret that remains within the line of the vehicle when slewing, no kick out to the side makes this a more compact machine.
- Cage that is 1.7m wide with a weight capacity of 320kg.
- Compact vehicle length of 8.79 metres
- 185 degrees Russell Jib ...
- Cage rotation of 90 degrees each side for maximum versatility
- ✓ Ability to reach 21 meters straight off to the side