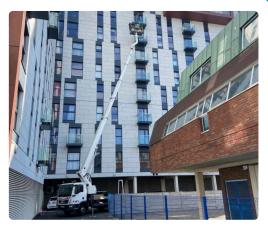

# Ruthmann Steiger® T 330

### **Key Features**

- Rigid turret that remains within the line of the vehicle when slewing, no kick out to the side makes this a more compact machine.
- Cage that is 1.7m wide with a weight capacity of 320kg.
- Compact vehicle length of 8.79 metres
- 185 degrees Russell Jib ...
- Cage rotation of 90 degrees each side for maximum versatility
- ✓ Ability to reach 21 meters straight off to the side