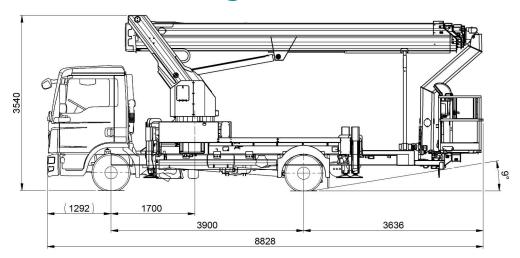

| Max. working height                 | 33 m          |
|-------------------------------------|---------------|
| Max. cage bottom height             | 31 m          |
| Max. outreach*                      | 28.7 m        |
| Rotation angle of turntable         | 500°          |
| Rotation angle of cage              | 2x90°         |
| Max. cage load                      | 320 kg        |
| Size of cage                        | 1.7 x 10.86 m |
| Permissible inclination of platform | 5°            |
| Height in transport position*       | 3.6 m         |
| Overall length*                     | 8.43 m        |
| Total weight*                       | ca. 7490 kg   |

<sup>\*</sup>Depends on truck chassis