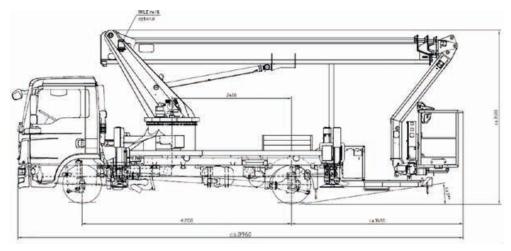

| Max. working height                 | 30 m              |
|-------------------------------------|-------------------|
| Max. cage bottom height             | 28 m              |
| Max. outreach*                      | 20.9 m            |
| Rotation angle of turntable         | 540°              |
| Rotation angle of cage              | 2x85°             |
| Rotation angle of cage arm          | 195°              |
| Max. cage load                      | 350 kg            |
| Size of cage                        | 1.8 x 0.8 x 1.1 m |
| Permissible inclination of platform | 5°                |
| Height in transport position*       | 3.5 m             |
| Width in transport position         | 2.52 m            |
| Overall length*                     | 8.96 m            |
| Wheelbase*                          | 4220 mm           |
| Total weight*                       | ca. 7200 kg       |

\*Depends on truck chassis

01634 249976

www.pgplatforms.co.uk

Info@pgplatforms.co.uk