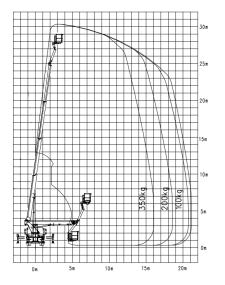

### **Working Envelope**

All measurements and weights are approximate and refer to the standard basic execution. Technical alterations reserved.

| Max. working height                 | 30 m              |
|-------------------------------------|-------------------|
| Max. cage bottom height             | 28 m              |
| Max. outreach*                      | 20.9 m            |
| Rotation angle of turntable         | 540°              |
| Rotation angle of cage              | 2x85°             |
| Rotation angle of cage arm          | 195°              |
| Max. cage load                      | 350 kg            |
| Size of cage                        | 1.8 x 0.8 x 1.1 m |
| Permissible inclination of platform | 5°                |
| Height in transport position*       | 3.5 m             |
| Width in transport position         | 2.52 m            |
| Overall length*                     | 8.96 m            |
| Wheelbase*                          | 4220 mm           |
| Total weight*                       | ca. 7200 kg       |