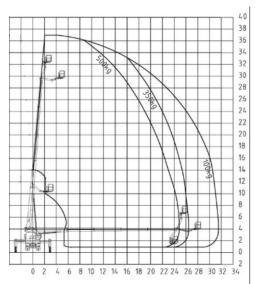

### **Key Features**

- Impressive maximum outreach of 31.5m with 100kg in the cage, 25m with 500kg in the cage
- Integrated Power Lift system making it easier to lift items in the cage with you
- Fully variable jacking making it easier to reach and fit into tight spots
- 2m wide cage to allow comfort when working
- Wheelbase shorter than 4m making it more viable to set up in tight spaces

| Max. working height                 | 37 m                 |
|-------------------------------------|----------------------|
| Max. cage bottom height             | 35 m                 |
| Max. outreach*                      | 31.5 m               |
| Rotation angle of turntable         | 500°                 |
| Rotation angle of cage              | 2x90°                |
| Rotation angle of cage arm          | 185°                 |
| Max. cage load                      | 500 kg               |
| Size of cage                        | 2.00 x 0.80 x 1.10 m |
| Permissible inclination of platform | <u>2</u> °           |
| Height in transport position*       | 3.85 m               |
| Width in transport position         | 2.50 m               |
| Overall length*                     | 8.35 m               |
| Wheelbase*                          | 3875 mm              |
| Total weight*                       | ca. 15200 kg         |
|                                     |                      |

### **Working Envelope**

All measurements and weights are approximate and refer to the standard basic execution. Technical alterations reserved.