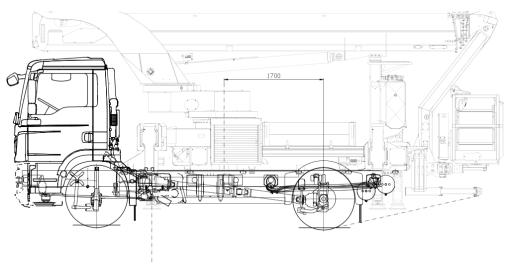

| Max. working height                 | 37 m                 |
|-------------------------------------|----------------------|
| Max. cage bottom height             | 35 m                 |
| Max. outreach*                      | 31.5 m               |
| Rotation angle of turntable         | 500°                 |
| Rotation angle of cage              | 2x90°                |
| Rotation angle of cage arm          | 185°                 |
| Max. cage load                      | 500 kg               |
| Size of cage                        | 2.00 x 0.80 x 1.10 m |
| Permissible inclination of platform | <u>2</u> °           |
| Height in transport position*       | 3.85 m               |
| Width in transport position         | 2.50 m               |
| Overall length*                     | 8.35 m               |
| Wheelbase*                          | 3875 mm              |
| Total weight*                       | ca. 15200 kg         |
|                                     |                      |

<sup>\*</sup>Depends on truck chassis