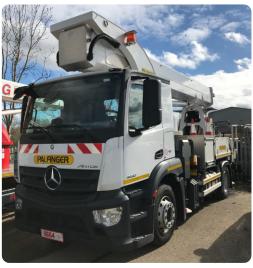

| 31.5 m               |
| Rotation angle of turntable         | 500°                 |
| Rotation angle of cage              | 2x90°                |
| Rotation angle of cage arm          | 185°                 |
| Max. cage load                      | 500 kg               |
| Size of cage                        | 2.00 x 0.80 x 1.10 m |
| Permissible inclination of platform | <u>2</u> °           |
| Height in transport position*       | 3.85 m               |
| Width in transport position         | 2.50 m               |
| Overall length*                     | 8.35 m               |
| Wheelbase*                          | 3875 mm              |
| Total weight*                       | ca. 15200 kg         |
|                                     |                      |





<sup>\*</sup>Depends on truck chassis









## Palfinger P 370 KS



### **Working Envelope**



All measurements and weights are approximate and refer to the standard basic execution. Technical alterations reserved.

#### 35 YEARS OF TRADE EXPERIENCE

Based in Kent, within touching distance of London, PG Platforms offer 4 decades of expertise in all aspects of Powered access hire. With a wide range of machines; scissor lifts, self-propelled booms, vehicle mounts and spider lifts; PG Platforms are sure to have a solution for your working at height requirements.

- SCISSOR LIFTS
- SELF PROPELLED BOOMS
- TRACKED MACHINES
- WELFARE VANS
- VAN MOUNTS
- TRUCK MOUNTS









- info@pgplatforms.co.uk
- www.pgplatforms.co.uk
- 01634 249976
- Head office: The Brook, Mid Kent Business Park, So