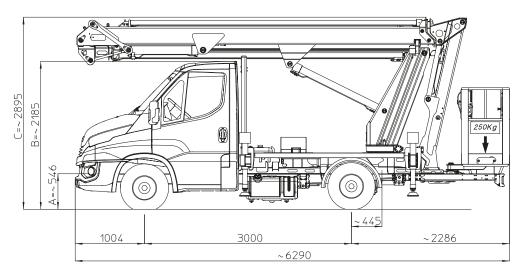

| Max. working height           | 25.1 m               |
|-------------------------------|----------------------|
| Max. cage bottom height       | 23.1 m               |
| Max. outreach*                | 14.3 m               |
| Rotation angle of turntable   | 400°                 |
| Rotation angle of cage        | 2x90°                |
| Max. cage load                | 250 kg               |
| Size of cage                  | 1.40 x 0.70 x 1.10 m |
| Height in transport position* | 2.89 m               |
| Width in transport position   | 2.1 m                |
| Overall length*               | 6.29 m               |
| Wheelbase*                    | 3000 mm              |
| Total weight*                 | ca. 3500 kg          |

<sup>\*</sup>Depends on truck chassis