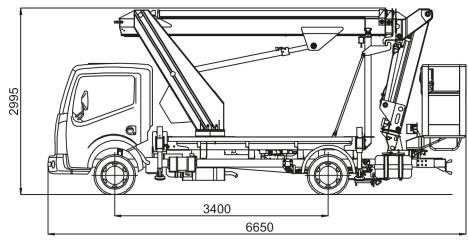

| Max. working height                    | 20.1 m                         |
|----------------------------------------|--------------------------------|
| Max. cage bottom height                | 18 m                           |
| Max. outreach*                         | 9.8 m (225kg)<br>12.6 m (80kg) |
| Rotation angle of turntable            | 400°                           |
| Rotation angle of cage                 | 2x90°                          |
| Rotation angle of cage arm             | 85°                            |
| Max. cage load                         | 225 kg                         |
| Size of cage                           | 1.40 x 0.70 x 1.10 m           |
| Permissible inclination of<br>platform | ?°                             |
| Height in transport position*          | 2.995 m                        |
| Width in transport position            | 2.050 m                        |
| Overall length*                        | 6.650 m                        |
| Wheelbase*                             | 3665 mm                        |
| Total weight*                          | ca. 3500 kg                    |

\*Depends on truck chassis

01634 249976

www.pgplatforms.co.uk

Info@pgplatforms.co.uk