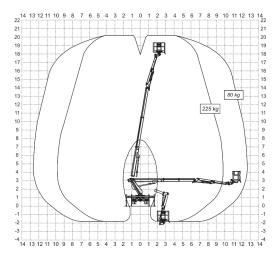

### **Working Envelope**

| Max. working height                    | 20.1 m                         |
|----------------------------------------|--------------------------------|
| Max. cage bottom height                | 18 m                           |
| Max. outreach*                         | 9.8 m (225kg)<br>12.6 m (80kg) |
| Rotation angle of turntable            | 400°                           |
| Rotation angle of cage                 | 2x90°                          |
| Rotation angle of cage arm             | 85°                            |
| Max. cage load                         | 225 kg                         |
| Size of cage                           | 1.40 x 0.70 x 1.10 m           |
| Permissible inclination of<br>platform | ?°                             |
| Height in transport position*          | 2.995 m                        |
| Width in transport position            | 2.050 m                        |
| Overall length*                        | 6.650 m                        |
| Wheelbase*                             | 3665 mm                        |
| Total weight*                          | ca. 3500 kg                    |