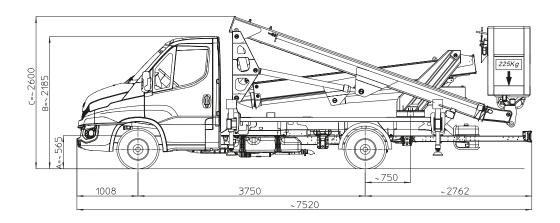

| Max. working height                 | 19.9 m            |
|-------------------------------------|-------------------|
| Max. cage bottom height             | 17.9 m            |
| Max. outreach*                      | 9.6m              |
| Rotation angle of turntable         | 380°              |
| Rotation angle of cage              | 65°+65°           |
| Max. cage load                      | 225 kg            |
| Size of cage                        | 1.4 x 0.70 x 1.1m |
| Permissible inclination of platform | 6°                |
| Height in transport position*       | 2.60 m            |
| Width in transport position         | 1.9 m             |
| Overall length*                     | 7.50 m            |
| Wheelbase*                          | 3.75 m            |
| Total weight*                       | ca. 3500 kg       |

<sup>\*</sup>Depends on truck chassis